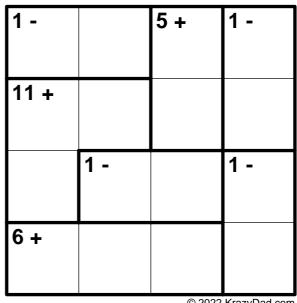

Inky #13

| 5 + | 2 - | 8 + |     |
|-----|-----|-----|-----|
|     |     |     | 8 + |
| 2 - |     | 2 - |     |
| 5 + |     |     |     |

| 5 + | 2 - |      | 2 - |
|-----|-----|------|-----|
|     | 1 - | 11 + |     |
| 5 + |     |      |     |
|     | 6 + |      |     |