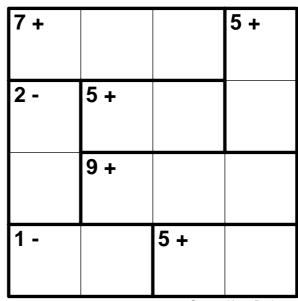

## Beginner 4x4 Inkies by Krazydad, Volume 19, Book 32

| Inky #3 |   |   |   |  |
|---------|---|---|---|--|
| 2       | 3 | 4 | 1 |  |
| 4       | 1 | 3 | 2 |  |
| 3       | 2 | 1 | 4 |  |
| 1       | 4 | 2 | 3 |  |