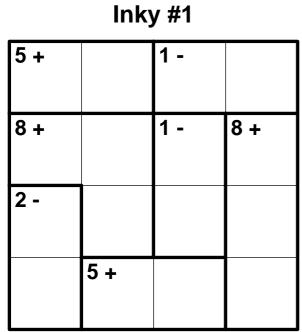

## Answers

Inkv #1

| 1 | 4 | 3 | 2 |
|---|---|---|---|
| 3 | 2 | 1 | 4 |
| 4 | 3 | 2 | 1 |
| 2 | 1 | 4 | 3 |