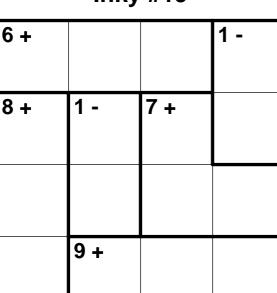

Inky #10

© 2022 KrazyDad.com

Inky #11

Inky #12

© 2022 KrazyDad.com

Fill in the blank squares so that each row and each column contain all of the digits 1 thru 4.

The heavy lines surround areas (called cages) that contain groups of numbers that can be combined (in any order) to produce the result shown in the clue, either using addition (+) or subtraction (-) as shown in the clue. For example, 12+ means you can add the values together to produce 12.