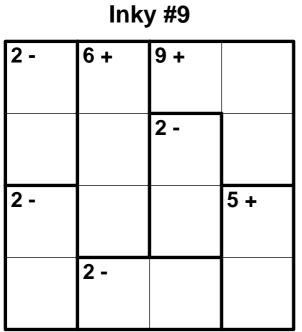

### Inky #9

| 2 | 1 | 4 | 3 |
|---|---|---|---|
| 4 | 3 | 1 | 2 |
| 1 | 2 | 3 | 4 |
| 3 | 4 | 2 | 1 |