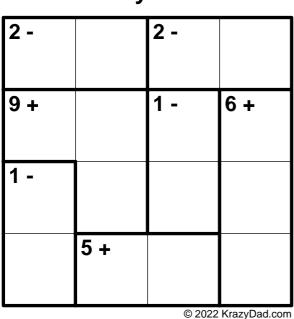

## Inky #3

| 9 + |     |     | 1 - |
|-----|-----|-----|-----|
| 1 - | 2 - |     |     |
|     | 7 + | 5 + |     |
|     |     | 5 + |     |

© 2022 KrazyDad.com