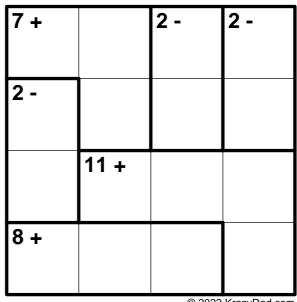

Inky #13

| 5 + | 2 - | 8 + |     |
|-----|-----|-----|-----|
|     |     |     | 8 + |
| 2 - |     | 2 - |     |
| 5 + |     |     |     |

| 5 + | 2 - |      | 2 - |
|-----|-----|------|-----|
|     | 1 - | 11 + |     |
| 5 + |     |      |     |
|     | 6 + |      |     |