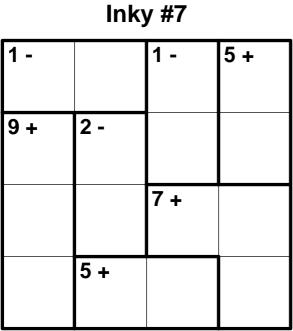

| lnky #7 |   |   |   |  |  |
|---------|---|---|---|--|--|
| 1       | 2 | 3 | 4 |  |  |
| 2       | 3 | 4 | 1 |  |  |
| 4       | 1 | 2 | 3 |  |  |
| 3       | 4 | 1 | 2 |  |  |