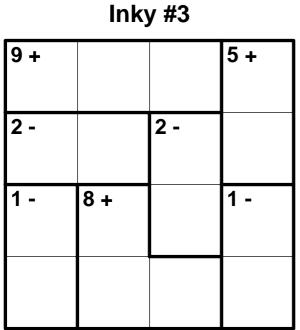

#### Beginner 4x4 Inkies by Krazydad, Volume 8, Book 67

| nky #3 |   |   |   |  |
|--------|---|---|---|--|
| 4      | 2 | 3 | 1 |  |
| 3      | 1 | 2 | 4 |  |
| 1      | 3 | 4 | 2 |  |
| 2      | 4 | 1 | 3 |  |

#### Fill in the blank squares so that each row and each column contain all of the digits 1 thru 4.

The heavy lines surround areas (called cages) that contain groups of numbers that can be combined (in any order) to produce the result shown in the clue, either using addition (+) or subtraction (-) as shown in the clue. For example, 12+ means you can add the values together to produce 12.