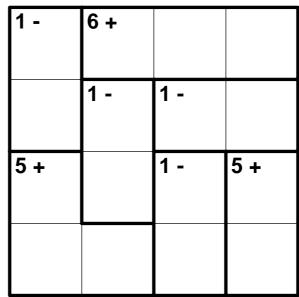

Inky #4

| 6 + |      | 5 + |              |
|-----|------|-----|--------------|
| 1 - |      | 1 - |              |
|     | 13 + | 6 + |              |
|     |      |     | KrazyDad.com |

Inky #5

| 1 -  | 2 - | 2 - |  |
|------|-----|-----|--|
|      |     | 1 - |  |
| 11 + |     | 6 + |  |
|      | 1 - |     |  |

#### Fill in the blank squares so that each row and each column contain all of the digits 1 thru 4.

The heavy lines surround areas (called cages) that contain groups of numbers that can be combined (in any order) to produce the result shown in the clue, either using addition (+) or subtraction (-) as shown in the clue. For example, 12+ means you can add the values together to produce 12.