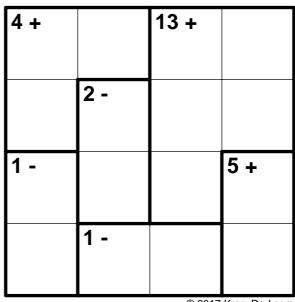

Inky #13

| 4 + | 9 + |     | 1 - |
|-----|-----|-----|-----|
|     |     |     |     |
| 1 - |     | 1 - |     |
| 5 + |     | 5 + |     |

| 9 + |     | 1 -  |
|-----|-----|------|
| 1 - | 6 + |      |
|     | 7 + | 10 + |
|     |     |      |