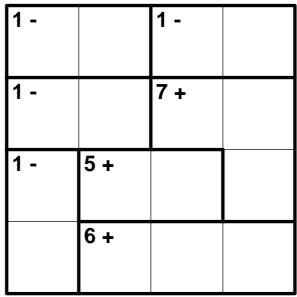

Inky #2

Inky #1

| 6 + |     |     | 1 - |  |
|-----|-----|-----|-----|--|
| 2 - | 1 - | 5 + |     |  |
|     |     |     | 6 . |  |
|     |     |     | 6 + |  |

© 2017 KrazyDad.com

© 2017 KrazyDad.com

© 2017 KrazyDad.com