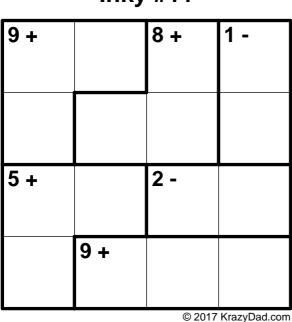

| 2 - |  |
|------|-----|-----|--|
|      |     | 1 - |  |
| 11 + |     | 6 + |  |
|      | 1 - |     |  |



Inky #6

© 2017 KrazyDad.com



© 2017 KrazyDad.com

Inky #8



© 2017 KrazyDad.com

Fill in the blank squares so that each row and each column contain all of the digits 1 thru 4.

The heavy lines surround areas (called cages) that contain groups of numbers that can be combined (in any order) to produce the result shown in the clue, either using addition (+) or subtraction (-) as shown in the clue. For example, 12+ means you can add the values together to produce 12.



| lnky #9 |     |     |     |
|---------|-----|-----|-----|
| 2 -     |     | 2 - |     |
| 1 -     | 2 - | 8 + |     |
|         |     |     | 5 + |
| 8 +     |     |     |     |



Inky #10

© 2017 KrazyDad.com



Inky #11

Inky #12



© 2017 KrazyDad.com

**A krazydad** free puzzles and mazes

Fill in the blank squares so that each row and each column contain all of the digits 1 thru 4.

The heavy lines surround areas (called cages) that contain groups of numbers that can be combined (in any order) to produce the result shown in the clue, either using addition (+) or subtraction (-) as shown in the clue. For example, 12+ means you can add the values together to produce 12.

Inky #13

| 4 + | 9 + |     | 1 - |
|-----|-----|-----|-----|
|     |     |     |     |
| 1 - |     | 1 - |     |
| 5 + |     | 5 + |     |

| 9 + |     | 1 -  |
|-----|-----|------|
| 1 - | 6 + |      |
|     | 7 + | 10 + |
|     |     |      |

Inky #14

© 2017 KrazyDad.com

Inky #15

| lnky # | ±16 |
|--------|-----|
|-----