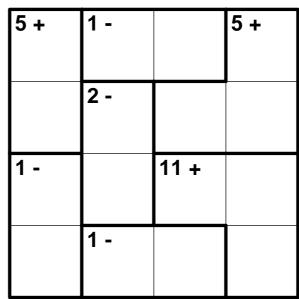

| Inky #4 |   |   |   |
|---------|---|---|---|
| 3       | 2 | 1 | 4 |
| 2       | 1 | 4 | 3 |
| 1       | 4 | 3 | 2 |
| 4       | 3 | 2 | 1 |

#### Fill in the blank squares so that each row and each column contain all of the digits 1 thru 4.

The heavy lines surround areas (called cages) that contain groups of numbers that can be combined (in any order) to produce the result shown in the clue, either using addition (+) or subtraction (-) as shown in the clue. For example, 12+ means you can add the values together to produce 12.