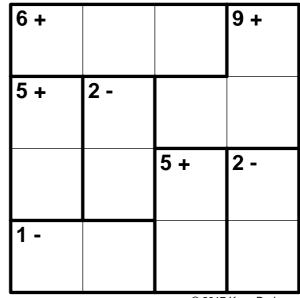

ad.com |



Inky #5

| 1 -  | 2 - | 2 - |  |
|------|-----|-----|--|
|      |     | 1 - |  |
| 11 + |     | 6 + |  |
|      | 1 - |     |  |



Inky #6

© 2017 KrazyDad.com



© 2017 KrazyDad.com

Inky #8



© 2017 KrazyDad.com

Fill in the blank squares so that each row and each column contain all of the digits 1 thru 4.

The heavy lines surround areas (called cages) that contain groups of numbers that can be combined (in any order) to produce the result shown in the clue, either using addition (+) or subtraction (-) as shown in the clue. For example, 12+ means you can add the values together to produce 12.



| lnky #9 |     |     |     |
|---------|-----|-----|-----|
| 2 -     |     | 2 - |     |
| 1 -     | 2 - | 8 + |     |
|         |     |     | 5 + |
| 8 +     |     |     |     |



Inky #10

© 2017 KrazyDad.com



Inky #11

Inky #12



© 2017 KrazyDad.com

**A krazydad** free puzzles and mazes

Fill in the blank squares so that each row and each column contain all of the digits 1 thru 4.

The heavy lines surround areas (called cages) that contain groups of numbers that can be combined (in any order) to produce the result shown in the clue, either using addition (+) or subtraction (-) as shown in the clue. For example, 12+ means you can add the values together to produce 12.

Inky #13

| 4 + | 9 + |     | 1 - |
|-----|-----|-----|-----|
|     |     |     |     |
| 1 - |     | 1 - |     |
| 5 + |     | 5 + |     |

| 9 + |     | 1 -  |
|-----|-----|------|
| 1 - | 6 + |      |
|     | 7 + | 10 + |
|     |     |      |

Inky #14

© 2017 KrazyDad.com

Inky #15

| lnky