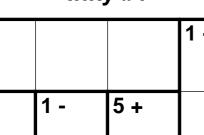

Inky #2

Inky #1

| 6 + |     |     | 1 - |  |
|-----|-----|-----|-----|--|
| 2 - | 1 - | 5 + |     |  |
|     |     |     | 6 . |  |
|     |     |     | 6 + |  |

© 2017 KrazyDad.com

© 2017 KrazyDad.com

© 2017 KrazyDad.com

#### Fill in the blank squares so that each row and each column contain all of the digits 1 thru 4.

The heavy lines surround areas (called cages) that contain groups of numbers that can be combined (in any order) to produce the result shown in the clue, either using addition (+) or subtraction (-) as shown in the clue. For example, 12+ means you can add the values together to produce 12.