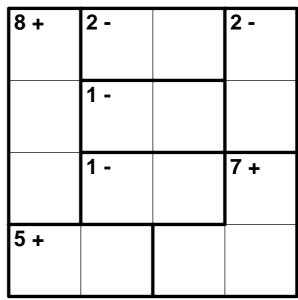

# Inky #23

| 6 + |     | 5 + |     |
|-----|-----|-----|-----|
| 5 + |     | 1 - |     |
|     | 2 - |     | 4 + |
| 1-  |     |     |     |

© 2017 KrazyDad.com

Inky #24

© 2017 KrazyDad.com

Fill in the blank squares so that each row and each column contain all of the digits 1 thru 4.